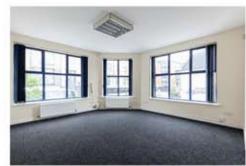

## First / Second Floor Office Units 23 Donegall Road, Belfast BT12 5JJ

- Oil Fired Central Heating (costs shared)
- Own Side Entrance
- 100 yards from Shaftesbury Square

SIZE First Floor Offices Suite 1: 269 sq.ft. (25.0 sq.m.)

> Suite 2: Second Floor Offices 317 sq.ft. (29.4 sq.m.)

> > Shared Kitchen 79 sq.ft. (7.4 sq.m.)

> > Ladies and Gents W.C, one with Shower Room

**RENT** Suite I: £2,600 per annum

> Suite 2: £3,750 per annum