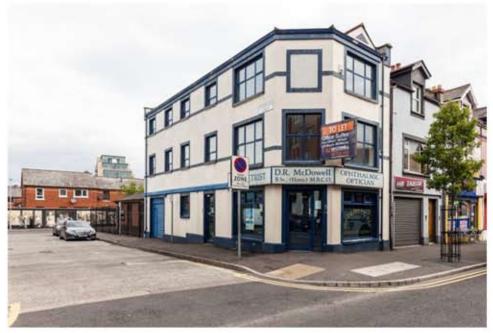

## First / Second Floor Office Units 23 Donegall Road, Belfast BT12 5JJ

- Oil Fired Central Heating (costs shared)
- Own Side Entrance
- 100 yards from Shaftesbury Square

SIZE First Floor Offices Suite 1: 269 sq.ft. (25.0 sq.m.)