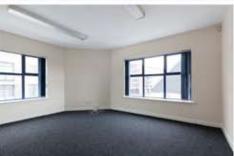

## First / Second Floor Office Units 23 Donegall Road, Belfast BT12 5JJ

- Oil Fired Central Heating (costs shared)
- Own Side Entrance
- 100 yards from Shaftesbury Square

SIZE First Floor Offices Suite 1: 269 sq.ft. (25.0 sq.m.)

> Suite 2: Second Floor Offices 317 sq.ft. (29.4 sq.m.)

> > Shared Kitchen 79 sq.ft. (7.4 sq.m.)

> > Ladies and Gents W.C, one with Shower Room

**RENT** Suite I: £2,600 per annum

> Suite 2: £3,750 per annum