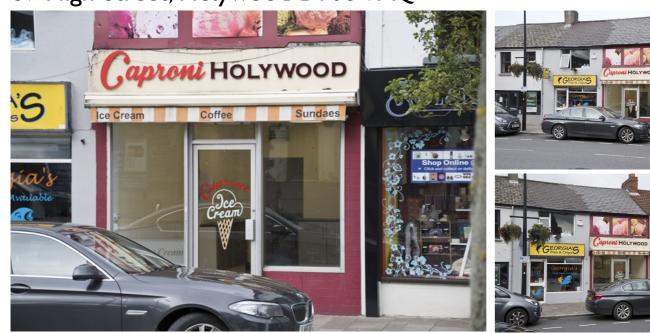

## Retail Unit 89 High Street, Holywood BT18 9AQ

CHARTERED VALUATION SURVEYORS

This bijou retail unit is in an absolutely prime location in Holywood town centre.

Formerly Capronis Ice Cream Parlour it was previously occupied as a busy Greengrocer's unit and indeed would suit a variety of businesses.

The property is being offered at an attractive price and should provide a purchaser with a solid to medium term investment, once some upgrading is effected.

| PRICE         | RENT       | £7,800 per annum |
|---------------|------------|------------------|
| Separate W.C. |            |                  |
| Covered Yard  | 72 sq.ft.  | (6.7 sq.m.)      |
| Retail Unit   | 243 sq.ft. | (22.6 sq.m.)     |
| SIZE          |            |                  |
|               |            |                  |

SALE £110,000