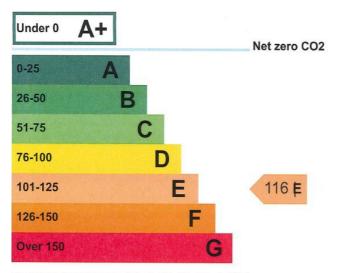

| CHARTERED | VALUATION  | SURVEYORS |
|-----------|------------|-----------|
|           | WILLOW HON | 001010100 |

| VAT     | We are advised that the property is not registered for VAT |                                 |
|---------|------------------------------------------------------------|---------------------------------|
| RATES   | NAV                                                        | £6,000                          |
| EPC     | E-116                                                      |                                 |
| VIEWING | By appointmen                                              | t with Sole Agent 028 9042 4747 |

Properties are given a rating from A+ (most efficient) to G (least efficient).

Properties are also given a score. The larger the number, the more carbon dioxide (CO2) your property is likely to emit.