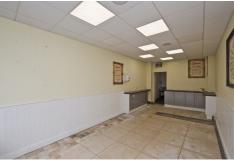

## Retail Unit 89 High Street, Holywood BT18 9AQ

CHARTERED VALUATION SURVEYORS

This bijou retail unit is in an absolutely prime location in Holywood town centre.

Formerly Capronis Ice Cream Parlour it was previously occupied as a busy Greengrocer's unit and indeed would suit a variety of businesses.

The property is being offered at an attractive price and should provide a purchaser with a solid to medium term investment, once some upgrading is effected.

| PRICE         | RENT       | £7,800 per annum |
|---------------|------------|------------------|
| Separate W.C. |            |                  |
| Covered Yard  | 72 sq.ft.  | (6.7 sq.m.)      |
| Retail Unit   | 243 sq.ft. | (22.6 sq.m.)     |
| SIZE          |            |                  |
|               |            |                  |