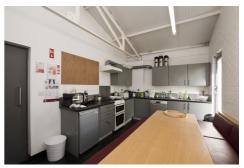

The space offered includes: shared ground floor waiting area and WC accommodation; exclusive use of large open plan first floor offices (suitable for 8-12 persons) and kitchen; shared use of stunning boardroom; 2 dedicated car parking spaces.