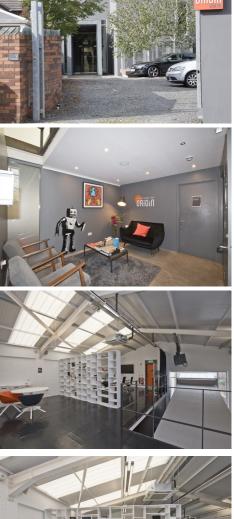

## TO LET

CHARTERED VALUATION SURVEYORS

Loft Style Office Suite (at all inclusive rent and short lease) 9 Church View, Holywood BT18 9DP

The property is available to rent, by way of sublease, from the current tenants, Origin Digital, who will continue to occupy the ground floor. The premises form part of a modern building within Holywood Town Centre with a short walk to shops, coffee shops and restaurants in this bustling town.

The space offered includes: shared ground floor waiting area and WC accommodation; exclusive use of large open plan first floor offices (suitable for 8-12 persons) and kitchen; shared use of stunning boardroom; 2 dedicated car parking spaces.

The rent is inclusive of all main outgoings including: rates; heat and light; buildings insurance; cleaning and maintenance of common areas.

SIZE

Ground Floor Shared Waiting Room and WCs

| First Floor       |            |              |
|-------------------|------------|--------------|
| Offices           | 693 sq.ft. | (64.4 sq.m.) |
| Kitchen           | 159 sq.ft. | (14.8 sq.m.) |
| Shared Board Room | 343 sq.ft. | (31.9 sq.m.) |