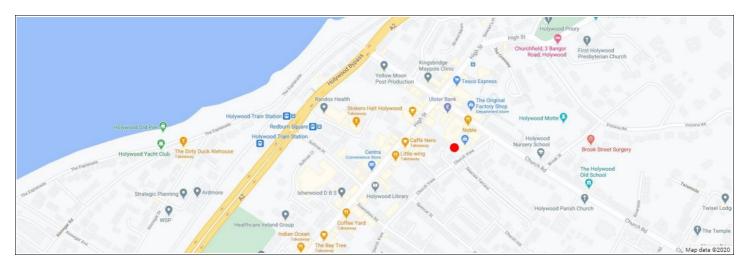

## TO LET

CHARTERED VALUATION SURVEYORS

Loft Style Office Suite (at all inclusive rent and short lease) 9 Church View, Holywood BT18 9DP

The property is available to rent, by way of sublease, from the current tenants, Origin Digital, who will continue to occupy the ground floor. The premises form part of a modern building within Holywood Town Centre with a short walk to shops, coffee shops and restaurants in this bustling town.