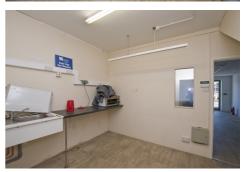

The shop has an aluminium shop front, inset fluorescent lighting and good sound insulation. Ready to occupy with a minimum of outlay.

SIZE

Shop 346 sq.ft. (32.1 sq.m.)

Kitchen 112 sq.ft. (10.4 sq.m.)

Separate WC