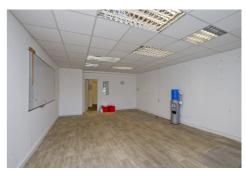

## Retail Unit 14 Smithfield Square, Lisburn BT28 1TH

This is a smart shop unit situated in a thriving communal location with excellent Car Parking in the heart of Lisburn City Centre.

The unit is entirely self-contained and affords scope for a variety of businesses.

The shop has an aluminium shop front, inset fluorescent lighting and good sound insulation. Ready to occupy with a minimum of outlay.

SIZE

Shop 346 sq.ft. (32.1 sq.m.)

Kitchen 112 sq.ft. (10.4 sq.m.)

Separate WC