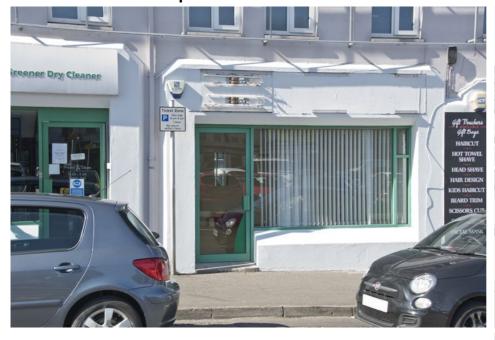

## Retail Unit 14 Smithfield Square, Lisburn BT28 1TH

This is a smart shop unit situated in a thriving communal location with excellent Car Parking in the heart of Lisburn City Centre.

The unit is entirely self-contained and affords scope for a variety of businesses.

The shop has an aluminium shop front, inset fluorescent lighting and good sound insulation. Ready to occupy with a minimum of outlay.

SIZE

Shop 346 sq.ft. (32.1 sq.m.)

Kitchen 112 sq.ft. (10.4 sq.m.)

Separate WC