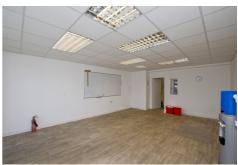

## Retail Unit 14 Smithfield Square, Lisburn BT28 1TH

This is a smart shop unit situated in a thriving communal location with excellent Car Parking in the heart of Lisburn City Centre.

The unit is entirely self-contained and affords scope for a variety of businesses.

The shop has an aluminium shop front, inset fluorescent lighting and good sound insulation. Ready to occupy with a minimum of outlay.

SIZE

Shop 346 sq.ft. (32.1 sq.m.)

Kitchen 112 sq.ft. (10.4 sq.m.)

Separate WC