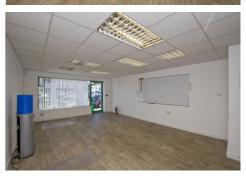

## Retail Unit 14 Smithfield Square, Lisburn BT28 1TH

This is a smart shop unit situated in a thriving communal location with excellent Car Parking in the heart of Lisburn City Centre.

The unit is entirely self-contained and affords scope for a variety of businesses.

The shop has an aluminium shop front, inset fluorescent lighting and good sound insulation. Ready to occupy with a minimum of outlay.

SIZE

Shop 346 sq.ft. (32.1 sq.m.)

Kitchen 112 sq.ft. (10.4 sq.m.)

Separate WC