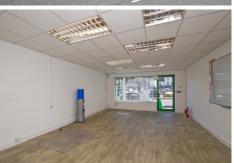

The shop has an aluminium shop front, inset fluorescent lighting and good sound insulation. Ready to occupy with a minimum of outlay.

SIZE

Shop 346 sq.ft. (32.1 sq.m.)

Kitchen 112 sq.ft. (10.4 sq.m.)

Separate WC