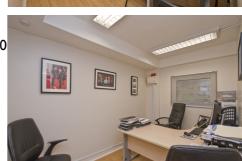

## **LOCATION / DESCRIPTION**

This is a well appointed Ground floor office suite situated in the heart of Holywood's retail / office area.

It is currently arranged as open plan reception, private office, kitchen, store and W.C. Comprises plastered and painted walls, laminate flooring, surface mounted fluorescent strip lighting.