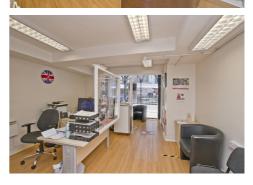

## **LOCATION / DESCRIPTION**

This is a well appointed Ground floor office suite situated in the heart of Holywood's retail / office area.

It is currently arranged as open plan reception, private office, kitchen, store and W.C. Comprises plastered and painted walls, laminate flooring, surface mounted fluorescent strip lighting.