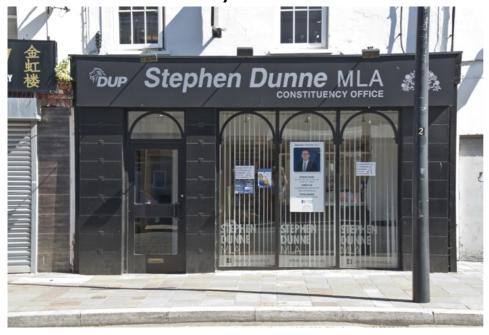

## Excellent Ground Floor Office Unit 8 Church Road, Holywood BT18 9BU

## **LOCATION / DESCRIPTION**

This is a well appointed Ground floor office suite situated in the heart of Holywood's retail / office area.

It is currently arranged as open plan reception, private office, kitchen, store and W.C. Comprises plastered and painted walls, laminate flooring, surface mounted fluorescent strip lighting.