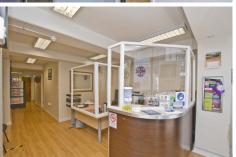

## **LOCATION / DESCRIPTION**

This is a well appointed Ground floor office suite situated in the heart of Holywood's retail / office area.

It is currently arranged as open plan reception, private office, kitchen, store and W.C. Comprises plastered and painted walls, laminate flooring, surface mounted fluorescent strip lighting.