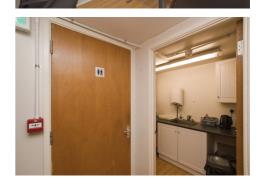

## **LOCATION / DESCRIPTION**

This is a well appointed Ground floor office suite situated in the heart of Holywood's retail / office area.

It is currently arranged as open plan reception, private office, kitchen, store and W.C. Comprises plastered and painted walls, laminate flooring, surface mounted fluorescent strip lighting.