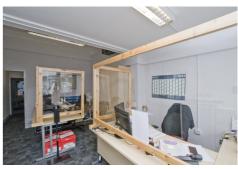

## DESCRIPTION

The subject unit is arranged part open plan/part private office accommodation plus rear storage, kitchenette plus W.C. There is a shared concrete car parking area to the front with enclosed yard/storage area to the rear. The unit is finished to include solid floor overlaid with carpet, plastered and painted walls, suspended ceilings with fluorescent strip lighting, UPVC double glazed shop front and electric roller shutter.