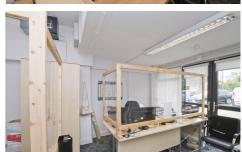

## DESCRIPTION

The subject unit is arranged part open plan/part private office accommodation plus rear storage, kitchenette plus W.C. There is a shared concrete car parking area to the front with enclosed yard/storage area to the rear. The unit is finished to include solid floor overlaid with carpet, plastered and painted walls, suspended ceilings with fluorescent strip lighting, UPVC double glazed shop front and electric roller shutter.