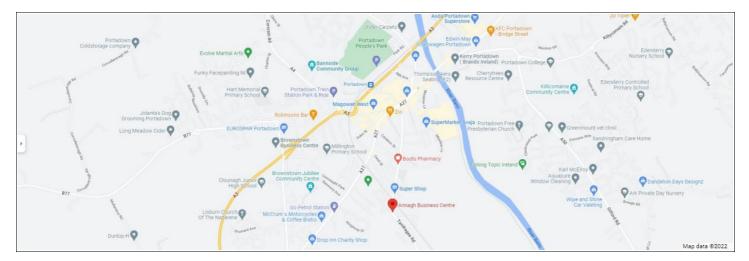

## TO LET

Business Unit c.679 sq.ft. (63.1 sq.m.) Unit 3 Annagh Business Centre, 3 Tandragee Road, Portadown BT62 3BQ

The subject property is located in Annagh Business Centre on the Tandragee Road, Portadown. The Tandagree Road is south east of the town centre. Portadown is approximately 32 miles south west of Belfast with a population c.22,000. The Business Centre provides a range of retail, office, showroom and workshop accommodation in a range of sizes. Other occupiers include British Red Cross, Part Worn Tyres and Yum Yum Food.