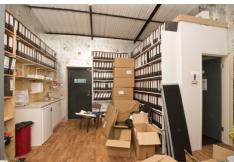

## DESCRIPTION

The subject unit is arranged part open plan/part private office accommodation plus rear storage, kitchenette plus W.C. There is a shared concrete car parking area to the front with enclosed yard/storage area to the rear. The unit is finished to include solid floor overlaid with carpet, plastered and painted walls, suspended ceilings with fluorescent strip lighting, UPVC double glazed shop front and electric roller shutter.