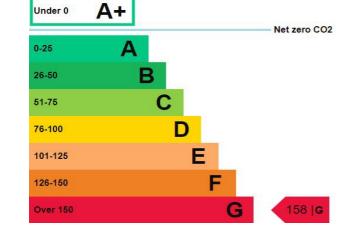

## LEASE DETAILS

| RENT              | £4,000 per annum excl.                                                   |
|-------------------|--------------------------------------------------------------------------|
| TERM              | Minimum 3 years                                                          |
| REPAIRS/INSURANCE | Full Internal Repairing and Insuring basis plus shop front.              |
| VAT               | All prices are quoted exclusive of VAT, which is chargeable on the rent. |
| RATES             | NAV £4,000<br>Rates payable 2022/23 with 25% SBRR £1,630                 |
| EPC               | G-158                                                                    |
| VIEWING           | By appointment with Sole Agent 028 9131 3830                             |