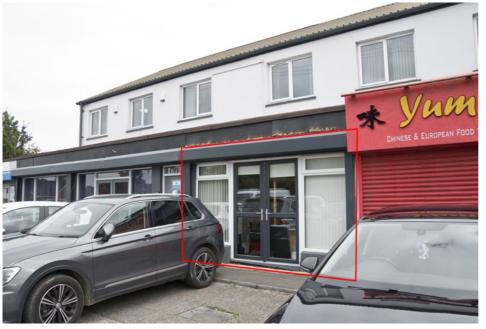

## TO LET

Business Unit c.679 sq.ft. (63.1 sq.m.) Unit 3 Annagh Business Centre, 3 Tandragee Road, Portadown BT62 3BQ

The subject property is located in Annagh Business Centre on the Tandragee Road, Portadown. The Tandagree Road is south east of the town centre. Portadown is approximately 32 miles south west of Belfast with a population c.22,000. The Business Centre provides a range of retail, office, showroom and workshop accommodation in a range of sizes. Other occupiers include British Red Cross, Part Worn Tyres and Yum Yum Food.