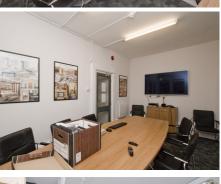

## DESCRIPTION

The subject unit is arranged part open plan/part private office accommodation plus rear storage, kitchenette plus W.C. There is a shared concrete car parking area to the front with enclosed yard/storage area to the rear. The unit is finished to include solid floor overlaid with carpet, plastered and painted walls, suspended ceilings with fluorescent strip lighting, UPVC double glazed shop front and electric roller shutter.