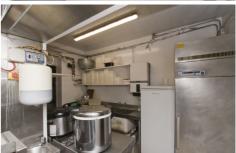

# **DESCRIPTION**

This is a fully fitted Hot Food unit at ground floor level, formerly trading as a Chinese takeaway with upper floor chefs' apartment/ office with separate entrance. It is finished to include solid floor with part tiled and part nonslip floor, UPVC double glazed shop front with roller shutter, PVC panelled walls and surface mounted fluorescent lighting.

#### **ACCOMMODATION**

GF Hot Food Sales c.137 sq.ft. (12.7 sq.m.)

Kitchen / Prep c.179 sq.ft. (16.6 sq.m.)

Rear Prep / Storage c.70 sq.ft. (6.5 sq.m.)

First Floor c. 323 sq.ft. (30 sq.m.)

Plus WC

Total c.709 sq.ft. (65.8 sq.m.)