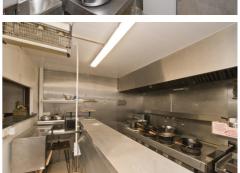

# **DESCRIPTION**

This is a fully fitted Hot Food unit at ground floor level, formerly trading as a Chinese takeaway with upper floor chefs' apartment/ office with separate entrance. It is finished to include solid floor with part tiled and part nonslip floor, UPVC double glazed shop front with roller shutter, PVC panelled walls and surface mounted fluorescent lighting.

#### **ACCOMMODATION**

GF Hot Food Sales c.137 sq.ft. (12.7 sq.m.)

Kitchen / Prep c.179 sq.ft. (16.6 sq.m.)

Rear Prep / Storage c.70 sq.ft. (6.5 sq.m.)

First Floor c. 323 sq.ft. (30 sq.m.)

Plus WC

Total c.709 sq.ft. (65.8 sq.m.)