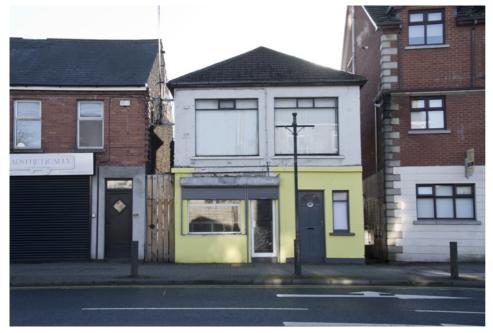

# FOR SALE / TO LET

CHARTERED VALUATION SURVEYORS

Fully Fitted Hot Food Unit with Upper Floor c.709 sq.ft. (65.8 sq.m.) 983-985 Upper Newtownards Road, Dundonald, Belfast BT16 IRN

# **DESCRIPTION**

This is a fully fitted Hot Food unit at ground floor level, formerly trading as a Chinese takeaway with upper floor chefs' apartment/ office with separate entrance. It is finished to include solid floor with part tiled and part nonslip floor, UPVC double glazed shop front with roller shutter, PVC panelled walls and surface mounted fluorescent lighting.

There is a Rear derelict store previously occupied by Dundonald taxis, making room for extension / expansion / redevelopment (subject to planning).