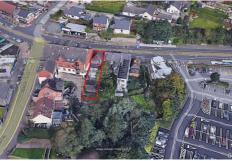

#### **LOCATION**

The Subject property is located in the heart of Dundonald Village, adjacent to the vehicular exit from Asda and close to the busy junction of the Upper Newtownards Road, Church Road and Ballyregan Road. The Ulster Hospital is located about 400m away. Neighbouring occupiers include Tropical Tan, Titanic Vapour, Classic Blinds and Aesthetically Pleasing.

Site area depth c.24m width c.7m

(approx. dimensions using google earth digital measurement)