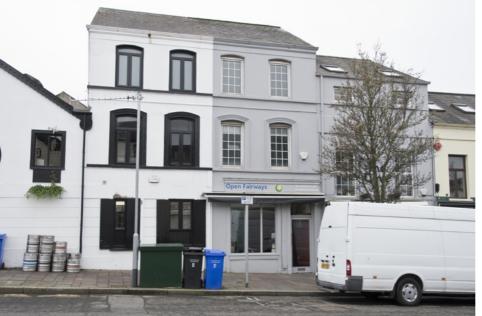

## Investment Opportunity 4 Shore Road, Holywood BT18 9HX

This quirky 3-storey office building is ideally situated right in the heart of Holywood beside Alexander's Bar/Restaurant in an area suitable for a variety of occupiers should it become vacant.

The building is well maintained with a mix of smooth plastered and tiled ceilings, plastered/painted walls and plentiful built in storage. Gas fired heating is provided.

The property is currently let to Open Fairways Limited, who have been tenants for some nine years.