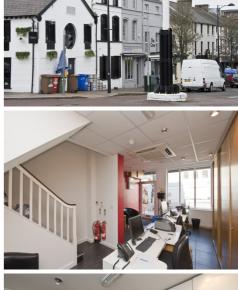

## Investment Opportunity 4 Shore Road, Holywood BT18 9HX

This quirky 3-storey office building is ideally situated right in the heart of Holywood beside Alexander's Bar/Restaurant in an area suitable for a variety of occupiers should it become vacant.

The building is well maintained with a mix of smooth plastered and tiled ceilings, plastered/painted walls and plentiful built in storage. Gas fired heating is provided.

The property is currently let to Open Fairways Limited, who have been tenants for some nine years.