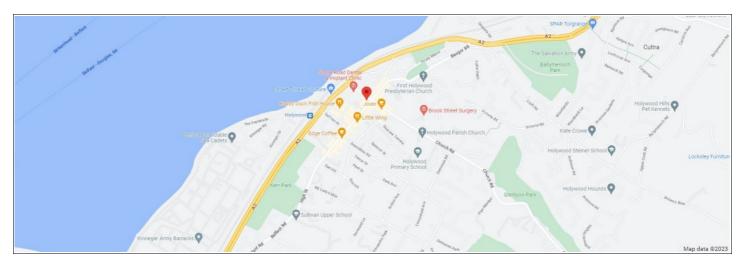

## Investment Opportunity 4 Shore Road, Holywood BT18 9HX

This quirky 3-storey office building is ideally situated right in the heart of Holywood beside Alexander's Bar/Restaurant in an area suitable for a variety of occupiers should it become vacant.