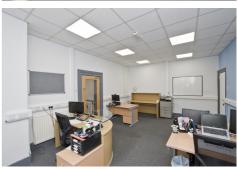

The subject property consists of offices and staff areas arranged over first floor level with kitchen and WC facilities plus on-site car parking. The property is finished to include plastered and painted walls, carpeted floors, UPVC double glazed windows, suspended ceilings with recessed LED, recessed fluorescent and spot lighting, gas central heating plus alarm system.