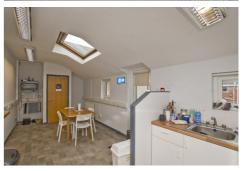

The subject property consists of offices and staff areas arranged over first floor level with kitchen and WC facilities plus on-site car parking. The property is finished to include plastered and painted walls, carpeted floors, UPVC double glazed windows, suspended ceilings with recessed LED, recessed fluorescent and spot lighting, gas central heating plus alarm system.