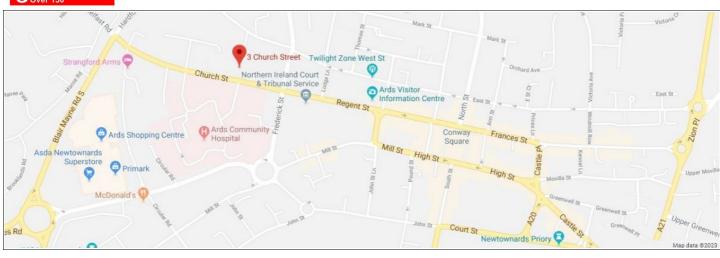

First Floor Offices c.1,571 sq.ft. (146 sq.m.)
plus 5 Dedicated Car Parking Spaces
Suite Three, 3 Church Street, Newtownards BT23 4AN

Location

Newtownards is located approximately 12 miles east of Belfast and has a district population of c. 70,000 persons. The building is located on Church Street, one of the main thoroughfares for the town. Neighbouring occupiers in the vicinity include: Ards Hospital, Ards Borough Council, McKays Pharmacy and The Surgery.