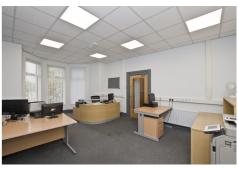

The subject property consists of offices and staff areas arranged over first floor level with kitchen and WC facilities plus on-site car parking. The property is finished to include plastered and painted walls, carpeted floors, UPVC double glazed windows, suspended ceilings with recessed LED, recessed fluorescent and spot lighting, gas central heating plus alarm system.

## **ACCOMMODATION**

First Floor Offices c.1,571 sq.ft. (146 sq.m.)

Plus WCs

and 5 Dedicated Car Parking Spaces

(Additional space available at ground floor level c.404 sq.ft. (37.5 sq.m.) Further details on request.)