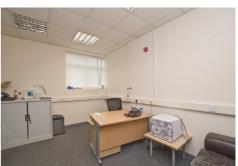

The subject property consists of offices and staff areas arranged over first floor level with kitchen and WC facilities plus on-site car parking. The property is finished to include plastered and painted walls, carpeted floors, UPVC double glazed windows, suspended ceilings with recessed LED, recessed fluorescent and spot lighting, gas central heating plus alarm system.

## **ACCOMMODATION**

First Floor Offices c.1,571 sq.ft. (146 sq.m.)

Plus WCs

and 5 Dedicated Car Parking Spaces

(Additional space available at ground floor level c.404 sq.ft. (37.5 sq.m.) Further details on request.)