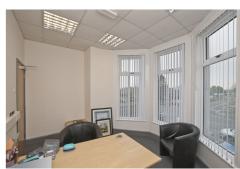

The subject property consists of offices and staff areas arranged over first floor level with kitchen and WC facilities plus on-site car parking. The property is finished to include plastered and painted walls, carpeted floors, UPVC double glazed windows, suspended ceilings with recessed LED, recessed fluorescent and spot lighting, gas central heating plus alarm system.

## **ACCOMMODATION**

First Floor Offices c.1,571 sq.ft. (146 sq.m.)

Plus WCs

and 5 Dedicated Car Parking Spaces

(Additional space available at ground floor level c.404 sq.ft. (37.5 sq.m.) Further details on request.)