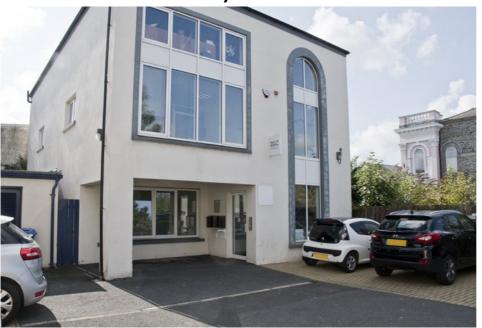

## TO LET (May sell)

TEMPLETON ROBINSON COMMERCIAL

CHARTERED VALUATION SURVEYORS

Second Floor Office c. 1,047 sq.ft. (97.3 sq.m.) with Car Parking 18c Shore Road, Holywood BT18 9HX

The property is situated in a Courtyard setting in Shore Road just a short stroll from the Maypole junction with High Street in the heart of the town centre. The unit comprises a full floor of offices in this modern building built c. 2007.

Two car parking spaces are included.

ACCOMMODATION

Second Floor Office c. 1,047 sq.ft. (97.3 sq.m.) plus Shower Room; Cloaks and W.C.

Plus 2 dedicated car park spaces