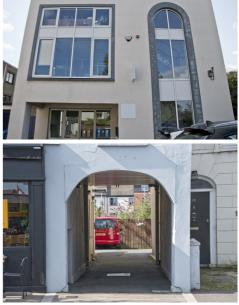

## TO LET (May sell)

TEMPLETON ROBINSON COMMERCIAL

CHARTERED VALUATION SURVEYORS

Second Floor Office c. 1,047 sq.ft. (97.3 sq.m.) with Car Parking 18c Shore Road, Holywood BT18 9HX

The property is situated in a Courtyard setting in Shore Road just a short stroll from the Maypole junction with High Street in the heart of the town centre. The unit comprises a full floor of offices in this modern building built c. 2007.

Two car parking spaces are included.

ACCOMMODATION

Second Floor Office c. 1,047 sq.ft. (97.3 sq.m.) plus Shower Room; Cloaks and W.C.

Plus 2 dedicated car park spaces