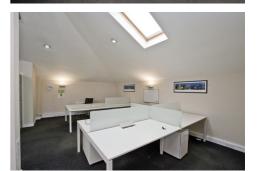

Internally the offices comprise: Meeting Room; Generous Open Plan Office; Kitchenette; Shower Room; Cloaks and WC.

It is finished with plastered and painted walls and suspended ceilings; solid floor with carpet tiles, phoenix gas central heating and an intercom door entry system.