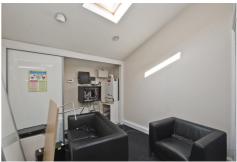

Internally the offices comprise: Meeting Room; Generous Open Plan Office; Kitchenette; Shower Room; Cloaks and WC.

It is finished with plastered and painted walls and suspended ceilings; solid floor with carpet tiles, phoenix gas central heating and an intercom door entry system.