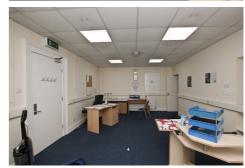

The subject suite consists of offices and staff areas arranged at ground floor level, with kitchen and WC plus dedicated on-site car parking. The property is well finished to include plastered and painted walls, carpeted floors, UPVC double glazed windows, suspended ceilings with recessed fluorescent and spot lighting and oil fired central heating.