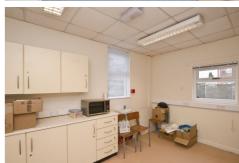

The subject suite consists of offices and staff areas arranged at ground floor level, with kitchen and WC plus dedicated on-site car parking. The property is well finished to include plastered and painted walls, carpeted floors, UPVC double glazed windows, suspended ceilings with recessed fluorescent and spot lighting and oil fired central heating.