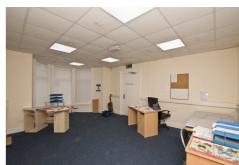

The subject suite consists of offices and staff areas arranged at ground floor level, with kitchen and WC plus dedicated on-site car parking. The property is well finished to include plastered and painted walls, carpeted floors, UPVC double glazed windows, suspended ceilings with recessed fluorescent and spot lighting and oil fired central heating.

## ACCOMMODATION

Ground Floor Offices c.1,338 sq.ft. (124.3 sq.m.)

Plus WC

and 5 Dedicated Car Parking Spaces

**LEASE DETAILS** 

TERM Minimum 3 years

REPAIRS Full Internal Repairing and Insuring basis

plus service charge