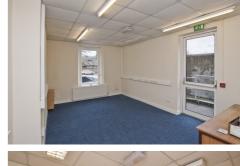

The subject suite consists of offices and staff areas arranged at ground floor level, with kitchen and WC plus dedicated on-site car parking. The property is well finished to include plastered and painted walls, carpeted floors, UPVC double glazed windows, suspended ceilings with recessed fluorescent and spot lighting and oil fired central heating.