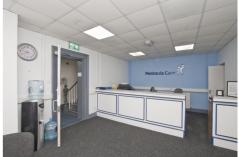

The subject suite consists of offices and staff areas arranged at ground floor level, with kitchen and WC plus dedicated on-site car parking. The property is well finished to include plastered and painted walls, carpeted floors, UPVC double glazed windows, suspended ceilings with recessed fluorescent and spot lighting and oil fired central heating.